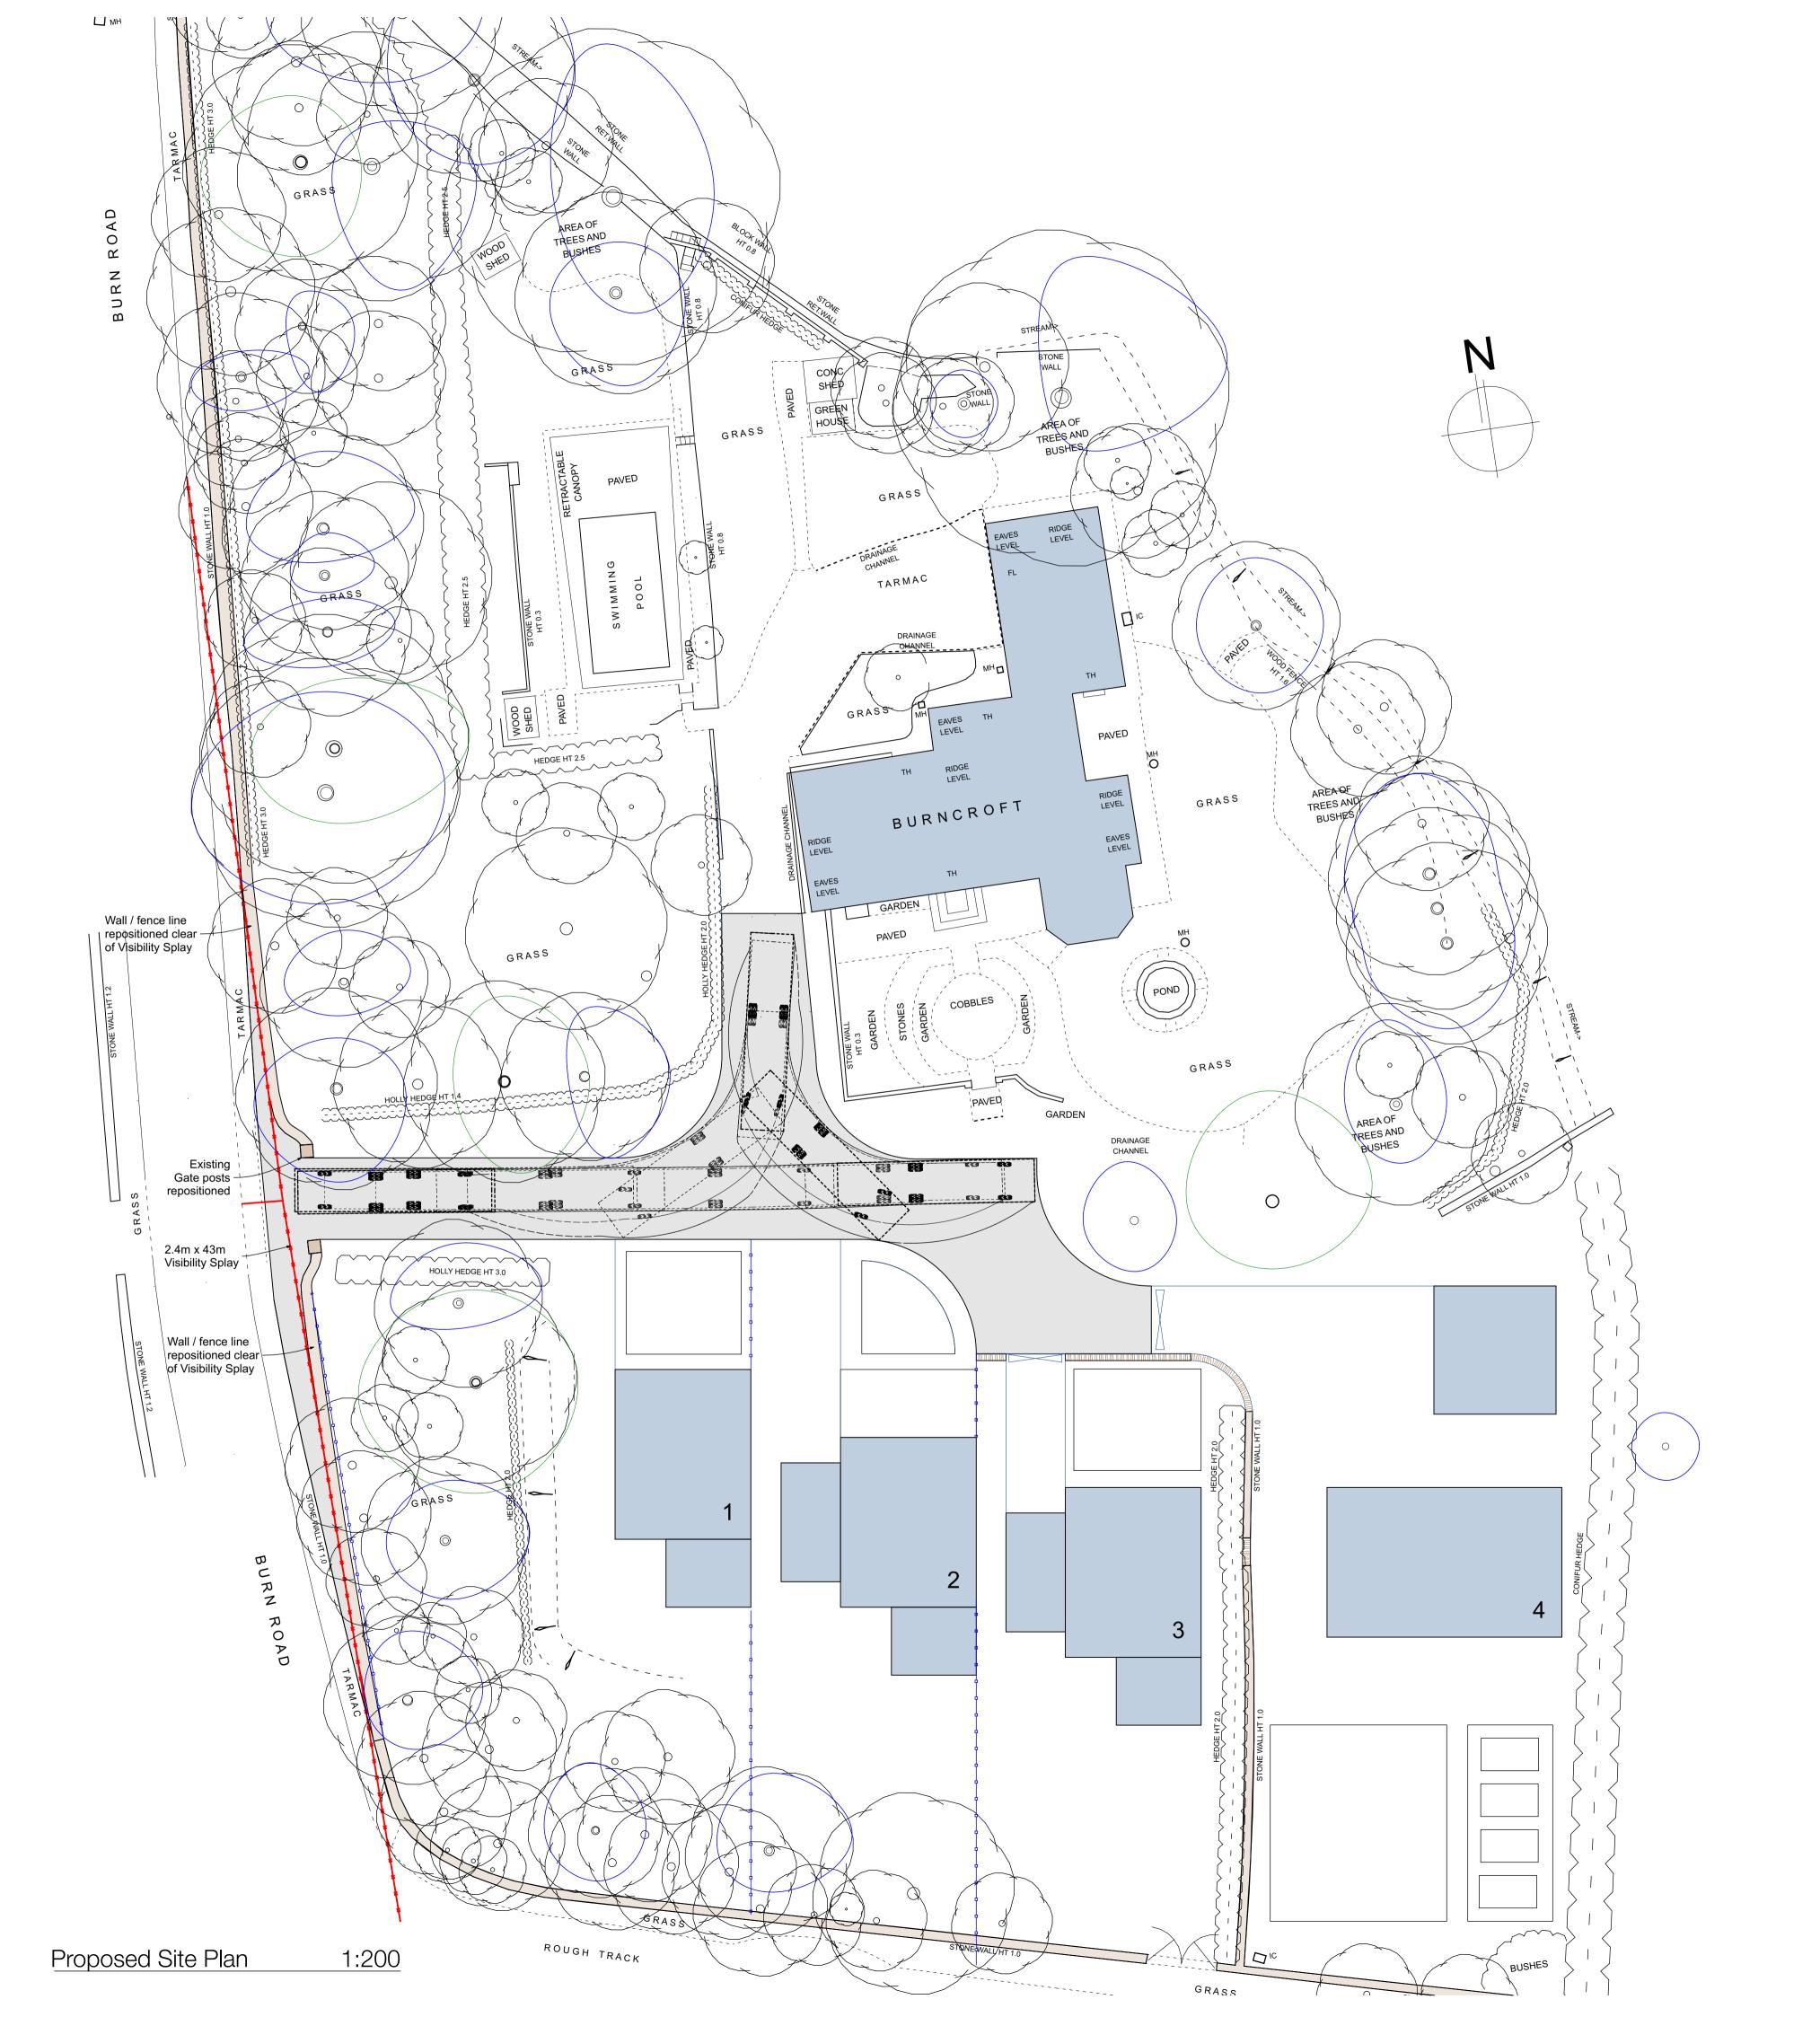

| <sup>Job Title</sup><br>Burn Croft,<br>98 Burn Road, Huddersfield |               |  |  |  |  |
|-------------------------------------------------------------------|---------------|--|--|--|--|
| <sup>Client</sup><br>Mr Cran                                      |               |  |  |  |  |
| Status                                                            | Company       |  |  |  |  |
| PLANNING                                                          | AD            |  |  |  |  |
| Drawing                                                           | Scale         |  |  |  |  |
| Proposed Site Plan                                                | 1:200         |  |  |  |  |
| Date                                                              | Drawn Checkec |  |  |  |  |
| Dec 2015                                                          | MJN           |  |  |  |  |
| Drawing No.                                                       | Revision      |  |  |  |  |
| 2947 (0-) 01                                                      | B             |  |  |  |  |
|                                                                   |               |  |  |  |  |