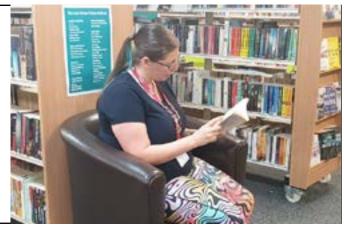

### When I visit the library

In the library there will be shelves of books.

I can sit in a chair to read a book.

I can borrow books and take them home with me.

If I want to borrow a book I will talk to a member of the library staff.