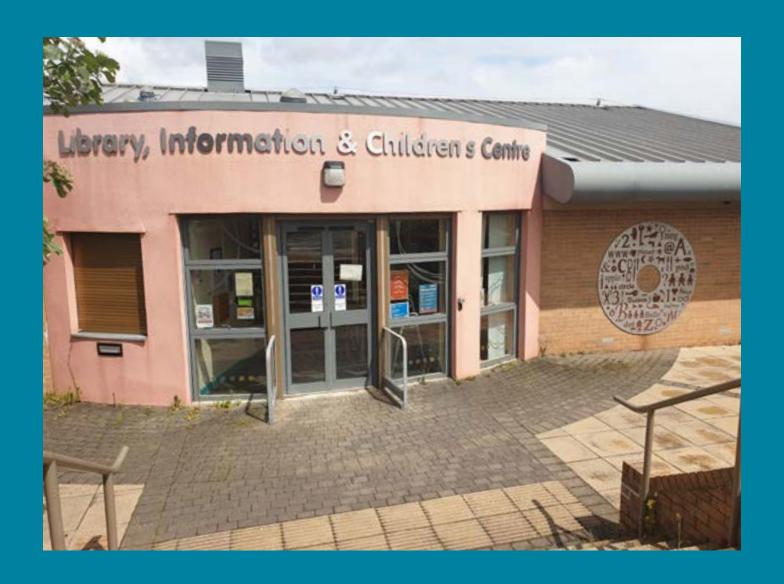

# We are: Going to Rawthorpe and Dalton Library.

We are: **Kirklees Libraries.** 

### Before I go to the library

I'm going to Rawthorpe and Dalton Library.