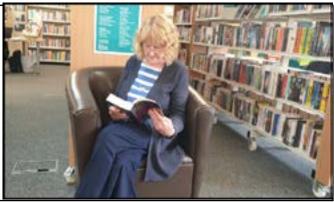

### When I visit the library

In the library there will be shelves of books.

I can sit in a chair to read a book.

I can borrow books and take them home with me.

If I want to borrow a book I will talk to a member of the library staff.

## When I visit the library

A member of staff will show me how to borrow my books and tell me when I need to bring them back to the library.

The library will also have Wi-Fi and computers I can use for free.