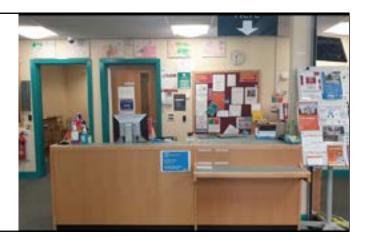

# How do I become a member of the library?

When I get to the library I will see a desk.

I will talk to a member of staff to help me become a member of the library.

I will tell them my name, address, date of birth, telephone number and email address.