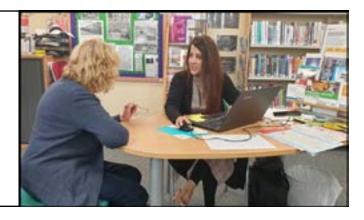

# How do I become a member of the library?

When I get to the library I will see a desk.

I will talk to a member of staff to help me become a member of the library.

I will tell them my name, address, date of birth, telephone number and email address.

Then I will be given a library card and talked to about how to borrow books and use the computers for free.