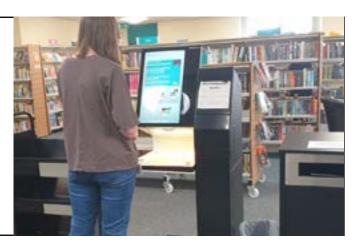

## When I visit the library

A member of staff will show me how to borrow my books and tell me when I need to bring them back to the library.

The library will also have Wi-Fi and computers I can use for free.

To use the computers, I will need to talk to a member of staff.

There are toilets I can use in the library.