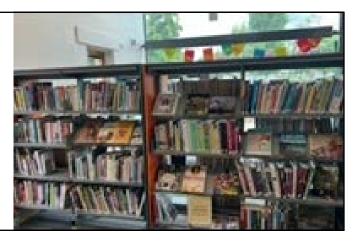

### When I visit the library

In the library there will be shelves of books.

I can sit in a chair to read a book.

I can borrow books and take them home with me.

If I want to borrow a book I will talk to a member of the library staff.

## When I visit the library

A member of staff will show me how to borrow my books and tell me when I need to bring them back to the library.

The library will also have Wi-Fi and computers I can use for free.