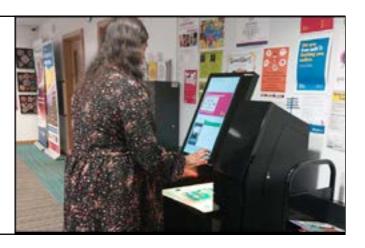

## When I visit the library

A member of staff will show me how to borrow my books and tell me when I need to bring them back to the library.

The library will also have Wi-Fi and computers I can use for free.

To use the computers, I will need to talk to a member of staff.

There are toilets I can use in the library.