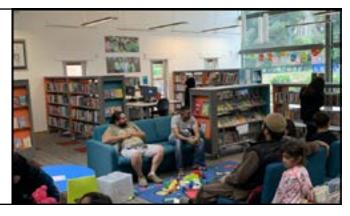

#### **About the library**

There are people who work at the library who I can talk to.

The library is usually a quiet place where people talk quietly, relax, and read books.

Sometimes it might be noisy. If it's noisy, I can talk to a member of staff.

### When I visit the library

In the library there will be shelves of books.

I can sit in a chair to read a book.

I can borrow books and take them home with me.

If I want to borrow a book I will talk to a member of the library staff.

## When I visit the library

A member of staff will show me how to borrow my books and tell me when I need to bring them back to the library.

The library will also have Wi-Fi and computers I can use for free.