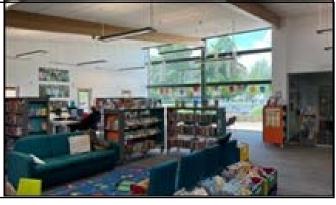

### When I visit the library

In the library there will be shelves of books.

I can sit in a chair to read a book.

I can borrow books and take them home with me.

If I want to borrow a book I will talk to a member of the library staff.

## When I visit the library

A member of staff will show me how to borrow my books and tell me when I need to bring them back to the library.

The library will also have Wi-Fi and computers I can use for free.