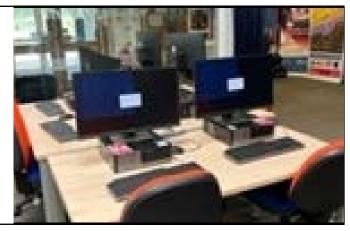

## When I visit the library

A member of staff will show me how to borrow my books and tell me when I need to bring them back to the library.

The library will also have Wi-Fi and computers I can use for free.

To use the computers, I will need to talk to a member of staff.

There are toilets I can use in the library.