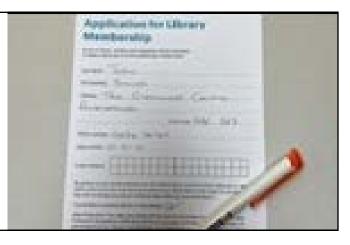

# How do I become a member of the library?

When I get to the library I will see a desk.

I will talk to a member of staff to help me become a member of the library.

I will tell them my name, address, date of birth, telephone number and email address.

Then I will be given a library card and talked to about how to borrow books and use the computers for free.