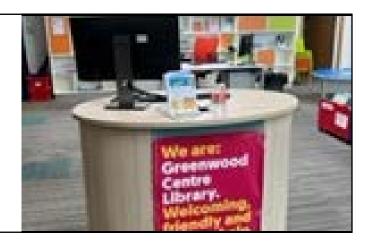

# How do I become a member of the library?

When I get to the library I will see a desk.

I will talk to a member of staff to help me become a member of the library.

I will tell them my name, address, date of birth, telephone number and email address.