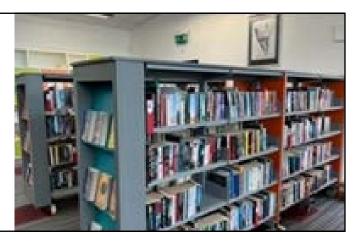

### When I visit the library

In the library there will be shelves of books.

I can sit in a chair to read a book.

I can borrow books and take them home with me.

If I want to borrow a book I will talk to a member of the library staff.

## When I visit the library

A member of staff will show me how to borrow my books and tell me when I need to bring them back to the library.

The library will also have Wi-Fi and computers I can use for free.