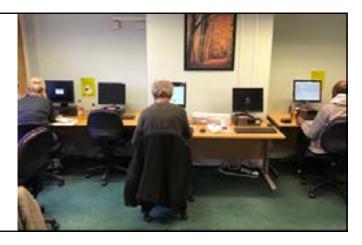

# More about the library

I will go up the stairs if I want to look at non-fiction books, use a computer or use the toilets.

When I am on the first floor landing I will see graphic novels.

When I turn to my right I will see the toilets on my right, and the way into the upstairs library.

I will see the upstairs Help desk and the entrance to the computer area.

### More about the library

The library have computers and Wi-Fi which I can use for free.

To use the computers, I will need to talk to a member of staff who will help me.

There are newspapers and other information such as Holmfirth History, biographies, travel guides and much more.