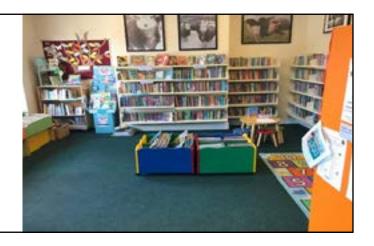

# **About the library**

When I go through the doors, if I look right I see stairs.

These go up to the first floor where there are the toilets, the computers and even more books.

When I go through the doors, if I look left I will see a Help desk.

### More about the library

When I go left into the library I will see the Help desk, children's area and fiction books.

A member of staff will be able to help me if I need it.

The library is usually a quiet place where people talk quietly, relax, and read books.

# When I visit the library

In the library there will be shelves of books.

I can sit in a chair to read a book.

If I want to borrow a book I will talk to a member of the library staff.

The member of staff will show me how to borrow my books and tell me when I need to bring them back to the library.