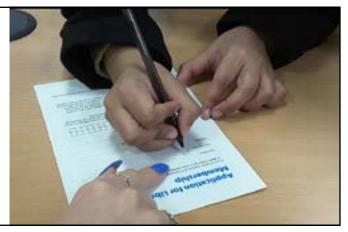

# How do I become a member of the library?

I will talk to a member of staff to help me become a member of the library.

I will tell them my name, address, date of birth, telephone number and email address.

Then I will be given a library card and talked to about how to borrow books and use the computers for free.

I can then borrow lots of different books that I like.