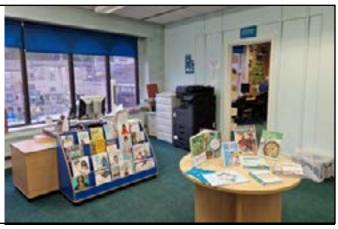

# More about the library

I will go up the stairs if I want to look at non-fiction books, use a computer or use the toilets.

When I am on the first floor landing I will see graphic novels.

When I turn to my right I will see the toilets on my right, and the way into the upstairs library.

I will see the upstairs Help desk and the entrance to the computer area.

### More about the library

The library have computers and Wi-Fi which I can use for free.

To use the computers, I will need to talk to a member of staff who will help me.

There are newspapers and other information such as Holmfirth History, biographies, travel guides and much more.