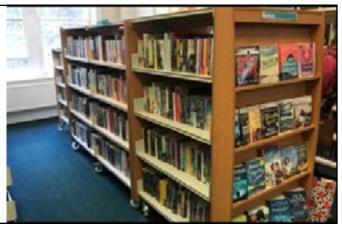

# When I visit the library

In the library there will be shelves of books.

I can sit in a chair to read a book.

If I want to borrow a book I will talk to a member of the library staff.

The member of staff will show me how to borrow my books and tell me when I need to bring them back to the library.