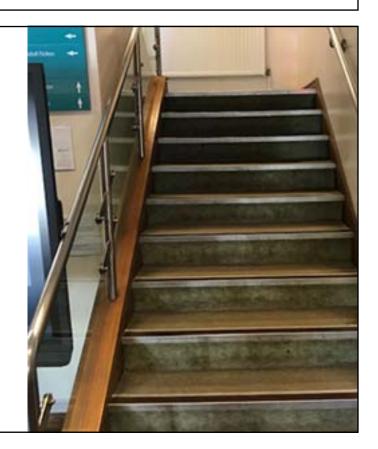

# **About the library**

When I go through the doors, if I look right I see stairs.

These go up to the first floor where there are the toilets, the computers and even more books.

When I go through the doors, if I look left I will see a Help desk.

# More about the library

I will go up the stairs if I want to look at non-fiction books, use a computer or use the toilets.

When I am on the first floor landing I will see graphic novels.

When I turn to my right I will see the toilets on my right, and the way into the upstairs library.