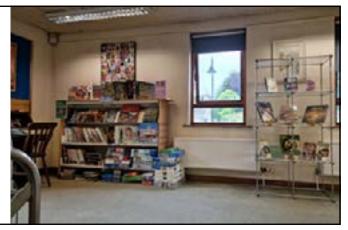

### More about the library

When I go left into the library I will see the Help desk, children's area and fiction books.

A member of staff will be able to help me if I need it.

The library is usually a quiet place where people talk quietly, relax, and read books.

# When I visit the library

In the library there will be shelves of books.

I can sit in a chair to read a book.

If I want to borrow a book I will talk to a member of the library staff.

The member of staff will show me how to borrow my books and tell me when I need to bring them back to the library.