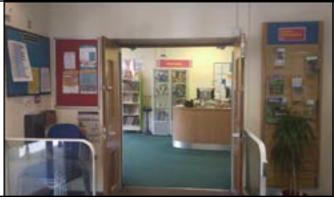

# **About the library**

When I go through the doors, if I look right I see stairs.

These go up to the first floor where there are the toilets, the computers and even more books.

When I go through the doors, if I look left I will see a Help desk.

### More about the library

When I go left into the library I will see the Help desk, children's area and fiction books.

A member of staff will be able to help me if I need it.

The library is usually a quiet place where people talk quietly, relax, and read books.