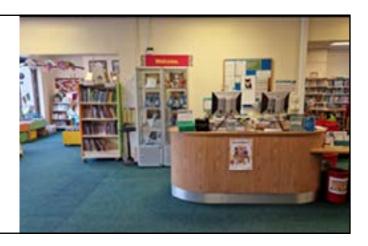

# **About the library**

When I go through the doors, if I look right I see stairs.

These go up to the first floor where there are the toilets, the computers and even more books.

When I go through the doors, if I look left I will see a Help desk.

### More about the library

When I go left into the library I will see the Help desk, children's area and fiction books.

A member of staff will be able to help me if I need it.

The library is usually a quiet place where people talk quietly, relax, and read books.