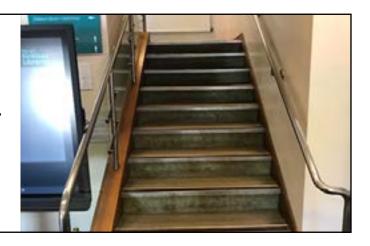

# **About the library**

When I go through the doors, if I look right I see stairs.

These go up to the first floor where there are the toilets, the computers and even more books.

When I go through the doors, if I look left I will see a Help desk.

# More about the library

I will go up the stairs if I want to look at non-fiction books, use a computer or use the toilets.

When I am on the first floor landing I will see graphic novels.

When I turn to my right I will see the toilets on my right, and the way into the upstairs library.