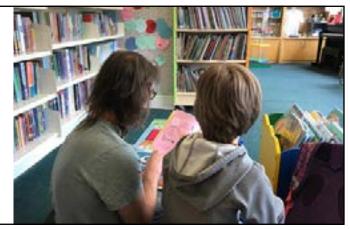

# When I visit the library

In the library there will be shelves of books.

I can sit in a chair to read a book.

If I want to borrow a book I will talk to a member of the library staff.

The member of staff will show me how to borrow my books and tell me when I need to bring them back to the library.