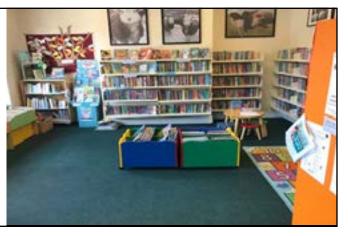

# When I visit the library

In the library there will be shelves of books.

I can sit in a chair to read a book.

If I want to borrow a book I will talk to a member of the library staff.

The member of staff will show me how to borrow my books and tell me when I need to bring them back to the library.