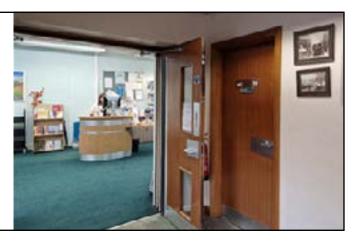

# **About the library**

When I go through the doors, if I look right I see stairs.

These go up to the first floor where there are the toilets, the computers and even more books.

When I go through the doors, if I look left I will see a Help desk.

### More about the library

When I go left into the library I will see the Help desk, children's area and fiction books.

A member of staff will be able to help me if I need it.

The library is usually a quiet place where people talk quietly, relax, and read books.