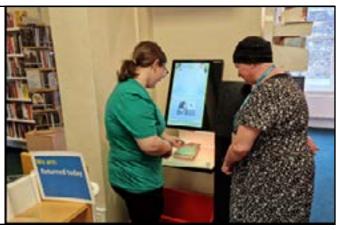

# How do I become a member of the library?

I will talk to a member of staff to help me become a member of the library.

I will tell them my name, address, date of birth, telephone number and email address.

Then I will be given a library card and talked to about how to borrow books and use the computers for free.

I can then borrow lots of different books that I like.