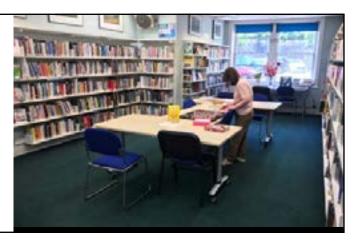

# When I visit the library

In the library there will be shelves of books.

I can sit in a chair to read a book.

If I want to borrow a book I will talk to a member of the library staff.

The member of staff will show me how to borrow my books and tell me when I need to bring them back to the library.