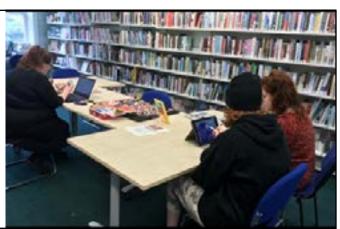

### More about the library

The library have computers and Wi-Fi which I can use for free.

To use the computers, I will need to talk to a member of staff who will help me.

There are newspapers and other information such as Holmfirth History, biographies, travel guides and much more.