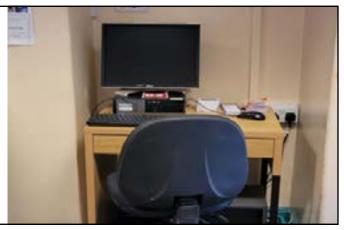

# When I visit the library

A member of staff will show me how to borrow my books and tell me when I need to bring them back to the library.

The library will also have Wi-Fi and computers I can use for free.

To use the computers, I will need to talk to a member of staff.

There are toilets I can use in the library.