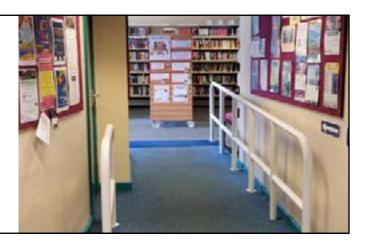

#### **About the library**

I will enter the library through the left hand door. There are three steps to walk up.

The right hand door goes to a platform lift.

This helps with access for anyone who needs it.