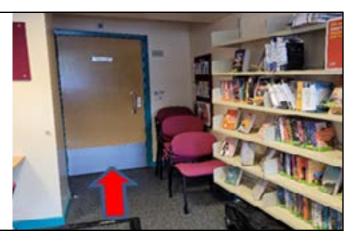

#### **About the library**

I will enter the library through the left hand door. There are three steps to walk up.

The right hand door goes to a platform lift.

This helps with access for anyone who needs it.

When I go up the steps into the Library I will see a desk.