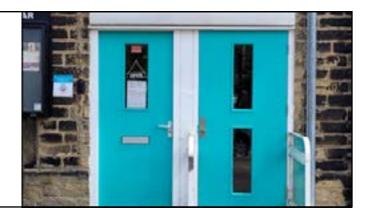

#### **About the library**

I will enter the library through the left hand door. There are three steps to walk up.

The right hand door goes to a platform lift.

This helps with access for anyone who needs it.