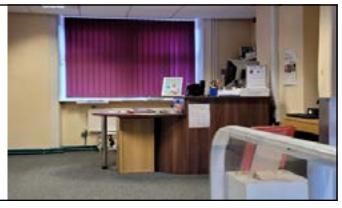

# We are: Going to Golcar Library.

We are:
Kirklees
Libraries.

#### Before I go to the library

I'm going to Golcar Library.



#### **About the library**

I will enter the library through the left hand door. There are three steps to walk up.



The right hand door goes to a platform lift.

This helps with access for anyone who needs it.



When I go up the steps into the Library I will see a desk.



# How do I become a member of the library?

If I look left when I am standing at the Help desk I can see the main library area.



I will talk to a member of staff to help me become a member of the library.



I will tell them my name, address, date of birth, telephone number and email address.



Then I will be given a library card and talked to about how to borrow books and use the computers for free.



### When I visit the library

In the library there will be shelves of books.



I can sit in a chair to read a book.



I can borrow books and take them home with me.



If I want to borrow a book I will talk to a member of the library staff.



# When I visit the library

A member of staff will show me how to borrow my books and tell me when I need to bring them back to the library.