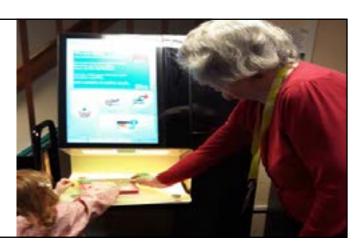

# How do I become a member of the library?

If I look left when I am standing at the Help desk I can see the main library area.

I will talk to a member of staff to help me become a member of the library.

I will tell them my name, address, date of birth, telephone number and email address.

Then I will be given a library card and talked to about how to borrow books and use the computers for free.