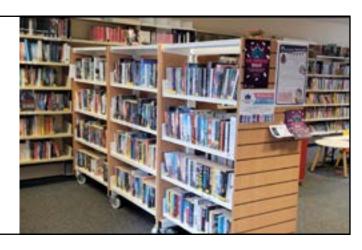

### When I visit the library

In the library there will be shelves of books.

I can sit in a chair to read a book.

I can borrow books and take them home with me.

If I want to borrow a book I will talk to a member of the library staff.

# When I visit the library

A member of staff will show me how to borrow my books and tell me when I need to bring them back to the library.

The library will also have Wi-Fi and computers I can use for free.