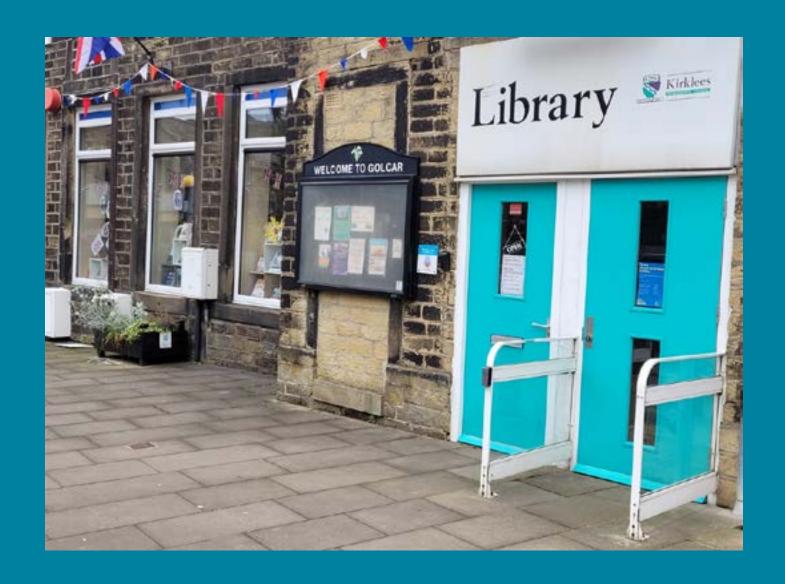

#### Before I go to the library

I'm going to Golcar Library.

#### **About the library**

I will enter the library through the left hand door. There are three steps to walk up.

The right hand door goes to a platform lift.

This helps with access for anyone who needs it.