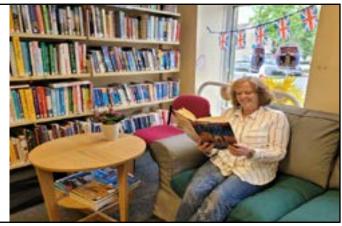

### When I visit the library

In the library there will be shelves of books.

I can sit in a chair to read a book.

I can borrow books and take them home with me.

If I want to borrow a book I will talk to a member of the library staff.