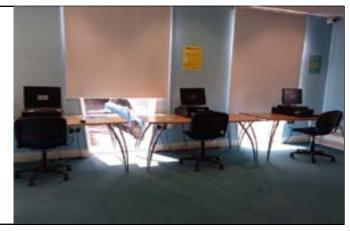

## When I visit the library

A member of staff will show me how to borrow my books and tell me when I need to bring them back to the library.

The library will also have Wi-Fi and computers I can use for free.

To use the computers, I will need to talk to a member of staff.

There are toilets I can use in the library.