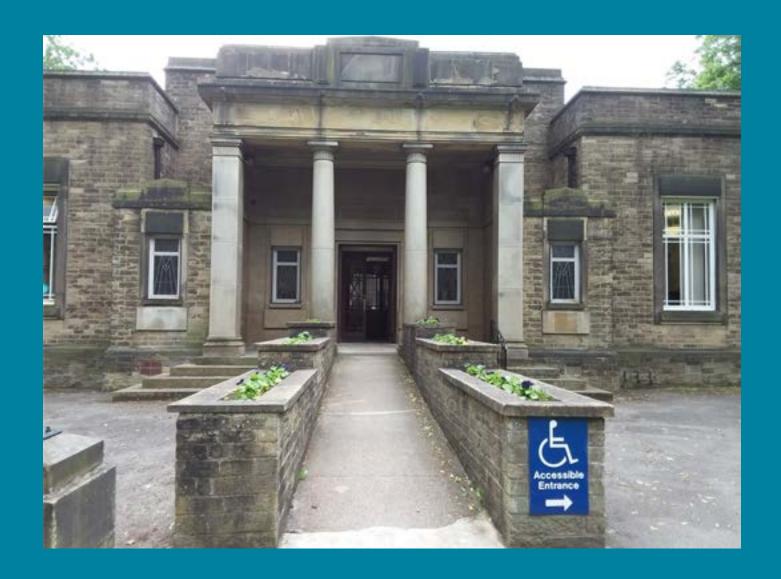

# We are: Going to Cleckheaton Library.

We are: **Kirklees Libraries.** 

#### Before I go to the library

I'm going to Cleckheaton Library.



#### **About the library**

There are people who work at the library who I can talk to.



The library is usually a quiet place where people talk quietly, relax, and read books.



Sometimes it might be noisy. If it's noisy, I can talk to a member of staff.



# How do I become a member of the library?

When I get to the library I will see a desk.



I will talk to a member of staff to help me become a member of the library.



I will tell them my name, address, date of birth, telephone number and email address.



Then I will be given a library card and talked to about how to borrow books and use the computers for free.



### When I visit the