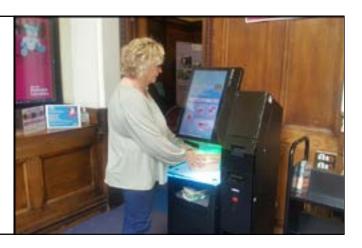

## When I visit the library

A member of staff will show me how to borrow my books and tell me when I need to bring them back to the library.

The library will also have Wi-Fi and computers I can use for free.

To use the computers, I will need to talk to a member of staff.

There are toilets I can use in the library.