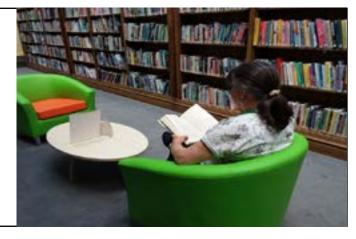

### When I visit the library

In the library there will be shelves of books.

I can sit in a chair to read a book.

I can borrow books and take them home with me.

If I want to borrow a book I will talk to a member of the library staff.