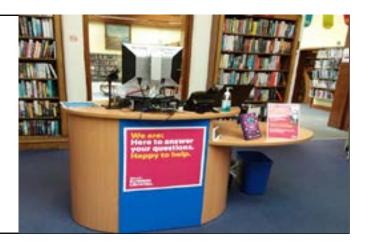

# How do I become a member of the library?

When I get to the library I will see a desk.

I will talk to a member of staff to help me become a member of the library.

I will tell them my name, address, date of birth, telephone number and email address.

Then I will be given a library card and talked to about how to borrow books and use the computers for free.