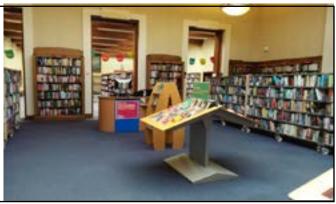

### When I visit the library

In the library there will be shelves of books.

I can sit in a chair to read a book.

I can borrow books and take them home with me.

If I want to borrow a book I will talk to a member of the library staff.