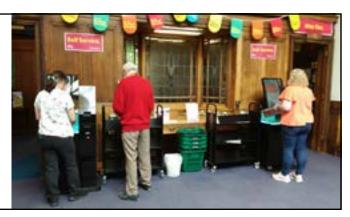

### When I visit the library

In the library there will be shelves of books.

I can sit in a chair to read a book.

I can borrow books and take them home with me.

If I want to borrow a book I will talk to a member of the library staff.

## When I visit the library

A member of staff will show me how to borrow my books and tell me when I need to bring them back to the library.

The library will also have Wi-Fi and computers I can use for free.